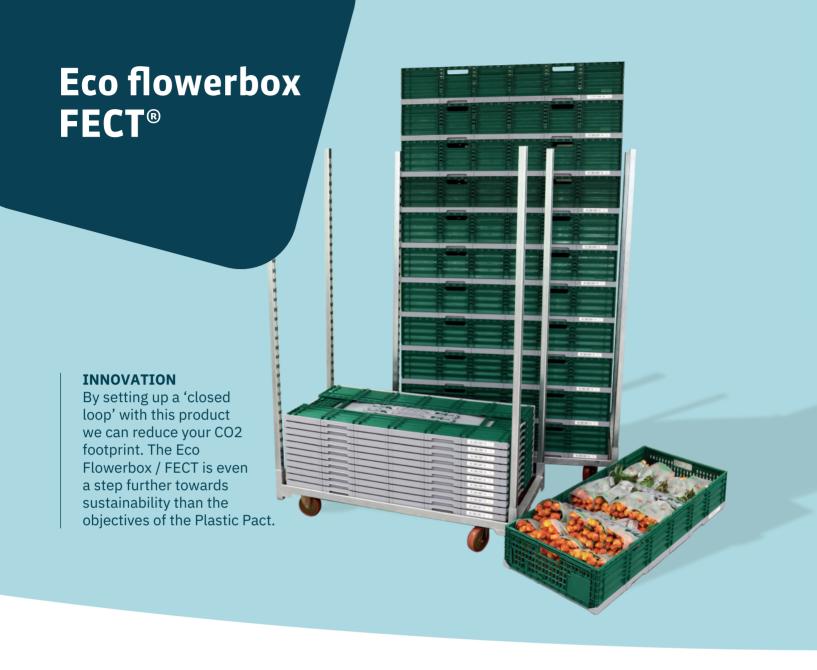

# Foldable efficient circular transport for use on Danish trolleys

The Eco Flowerbox / FECT is specifically designed for transport on Danish trolleys. It is the ideal and very versatile solution for packaging flowers and plants.

The box is made of 100% recycled plastic, which makes it completely sustainable and circular. When the box cannot be used anymore, it is recycled again and a new box will be made by reusing raw materials. This is the best example of closed loop logistics. No more single-use cardboard boxes, but a fully sustainable solution!

#### **DIMENSIONS, WEIGHT AND LOAD**

- 1248 mm (L) x 539 mm (W) x 216.3 mm (H) including lid; this is the optimal load for the Danish trolley
- Volume reduction during return transport and storage: 80% up to 45 mm including lid
- Suitable for load of 25 kg per box with optimum stacking height of 11 units per trolley
- Weight 4 kg-5.8 kg with and without lid