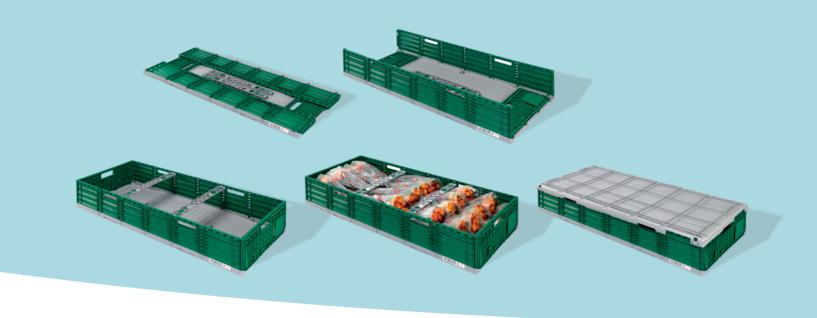

#### **EFFICIENT HANDLING**

- Easy opening and effective closing mechanism
- Easy-to-robotize for fully automatic set up of the Eco Flowerbox / FECT and efficient washing processes
- 6 luxury handles for easy and ergonomically lifting

#### **QUALITY OF THE FLOWERS**

- Flexible ventilation opening of 11% to 51% of the surface area of the side walls for optimal control of the moisture management and the cold chain, to ensure a longer vase life
- Intelligent anti-slip solution with flower fixation thanks to the 48 positions in the Eco Flowerbox / FECT
- Inventive water drainage system with efficient drainage along the side walls and never any drippings onto the flowers and plants below

#### **DATA CARRIERS**

- Individual QR/barcode for track & trace: 2x on lid and 2x on base
- Separate colours for the barcodes of base and lid for immediate visual recognition
- Codes are readable/recordable when folded in as well as on a constructed Eco Flowerbox / FECT
- Sticker zones on every short side with dimensions 10 cm x 10 cm with raised profile for rapid removal
- Card holders in 3 sizes and a sticker surface with maximum dimensions 30 cm x 10 cm